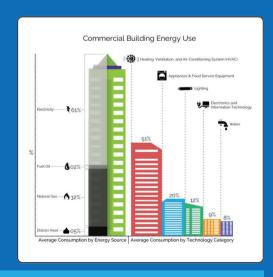

• The Hidden Waste:

A significant portion of energy in these buildings is wasted every day due to inefficiencies, outdated systems, and outdated energy management. This wasted energy alone equals more than enough power to run millions of homes and businesses, not to mention 100's of hyperscale Al data centers, and more.

### THE SOLUTION - TUNE-UP AND OPTIMIZE:

What Can Be Done?

By **improving operational e iciency and upgrading systems** buildings can reduce energy consumption by as much as 20-50% (and potentially even more).